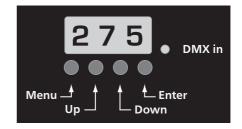

#### 1.2 DMX-operation

Connect the fan to a DMX-desk.
 The green LED lights as soon as the fan gets a correct DMX signal. The currently adjusted DMX-address is shown at the display.

If the address does not appear, press the Menu-button until three figures appear at the display.

- 2. The adjustment of the DMX-address is made with the Up- and Down-button. To save the address press the Enter-button.
- 3. The output can now be adjusted at the DMX-desk.
- If there is no DMX signal (f.e. because the desk has been switched off), the fan switches to the Stand-by-mode. A dot appear at the display.