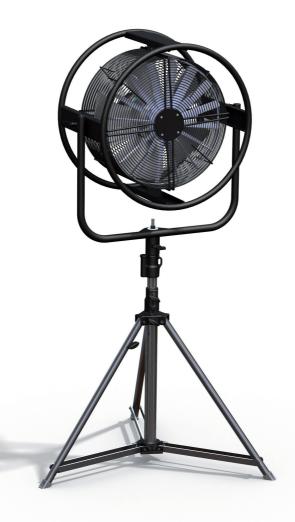

# **Look-Fan DMX**

## **Set of Equipment supplied**

- Fan 850 W
- Hanging yoke
- Mains cable 2 m Powercon True plug

Via a M12 TV-adaptor and the needed Coupler for TV-adaptors the Look-Fan DMX can be mounted onto a stand.