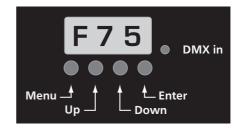

#### 1.1 Manual operation

- 1. Connect the Powercon plug of the mains cable to the fan and the power plug to a socket.
- 2. A "F" and two figures appear at the display. "F" means fan, the two figures show the percental ventilation system performance.

#### 1.2 DMX-operation

Connect the fan to a DMX-desk.
 The green LED lights as soon as the fan gets a correct DMX signal. The currently adjusted DMX-address is shown at the display.

If the address does not appear, press the Menu-button until three figures appear at the display.