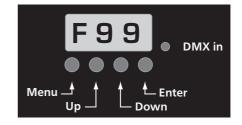

#### 1.3 Operating with the XLR-remote

- 1. Connect the fan to the XLR-remote.
- 2. Put the ventilation to 99% at the display.
- By tripping the On/Off-switch at the XLR-remote the fan will be switched on and off.

Via the control knob at the XLR-remote the percental ventilation system performance can be adjusted.

Please note: The fan cannot be controlled with a radio remote!