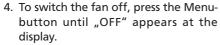

#### 1.2 DMX-operation

Connect the fan to a DMX-desk.
 The green LED lights as soon as the fan gets a correct DMX signal. The currently adjusted DMX-address is shown at the display.

If the address does not appear, press the Menu-button until three figures appear at the display.

- 2. The adjustment of the DMX-address is made with the Up- and Down-button. To save the address press the Enter-button.
- 3. The output can now be adjusted at the DMX-desk.
- If there is no DMX signal (f.e. because the desk has been switched off), the fan switches to the Stand-by-mode. A dot appear at the display.