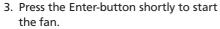

The adjustments are made with the Up- and Down-buttons.

Press the Enter-button again to stop the fan.

Press the Enter-button to switch the fan into the Stand-by-mode. A dot appear at the display.