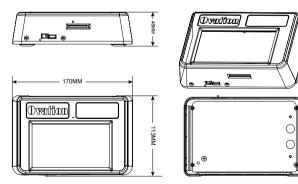

## **Technical Data**

| Power supply:      | 5V via charger at 100-240 V AC, 50/60<br>Hz |
|--------------------|---------------------------------------------|
| Power connection:  | Micro USB                                   |
| DMX512/RDM:        | 3-pin and 5-pin XLR in&out                  |
| Display:           | 5" 480x854 IPS capacitive touchscreen       |
| Battery pack type: | Li-ion 3.7V 2000mAh 7.4Wh x 2               |
| Battery life:      | 8 hrs                                       |
| Control protocol:  | DMX, RDM                                    |
| Housing:           | Colour black, Plastic cover, Steel base     |
| Size:              | 170 x 113 x 48mm                            |
| N.W.:              | 0.6kg                                       |
| Environment:       | IP20                                        |
|                    |                                             |

### Size