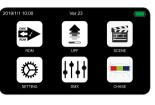

# 000

The RDM DMX RC1 is a palm sized RDM/DMX controller. It can monitor and control DMX units compliant with RDM. DMX addresses can be detected and set remotely. It features compact and modern design, battery powered, touch screen and SD card available for storage of chases and scenes.

#### **Key features:**

- RDM Compliant
- · Monitor and control and RDM devices
- · Detect and set DMX address remotely
- SD card for storage chases and scenes and firmware update
- · Battery powered, 8-hours' operation
- Charged via 5V 2A Micro-USB charger
- 5 inch capacitive touchscreen