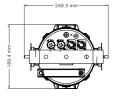

## **Technical Data**

| Power supply:          | AC100-240V, 5                   | 0/60Hz   |
|------------------------|---------------------------------|----------|
| Light source:          | 300W C                          | OB LED   |
| Color temperature:     | 3200K or 5600K o                | ptional  |
| Zoom scale:            | 25°-50° m                       | anually  |
| Color Rendition:       | CRI 97,                         | , R9≥90  |
| Power connection:      | PowerCON i                      | n & out  |
| Signal connection:     | 3-pin XLR in&out(5-pin o        | otional) |
| DMX channels:          |                                 | 1/2/3    |
| Control mode:          | Rotary, DM                      | X, RDM   |
| Housing:               | Colour black, A                 | BS+PC    |
| Size:                  | 562 x 248 x 189.4mm(22.1 x 9.8  | x 7.5in) |
| Package(carton):       | 630 x 350 x 360mm(24.8 x 13.8 x | 14.2in)  |
| N.W.:                  | 7.3kg(                          | (16.1lb) |
| G.W.:                  | 10.5kg(                         | 25.4lb)  |
| Accessories(included): | Power lead, Gel frame, Safe     | ty rope  |
| Accessories(optional): |                                 | Clamp    |
| Certificates:          |                                 | CE       |
| Environment:           |                                 | IP20     |
|                        | 500.0                           |          |