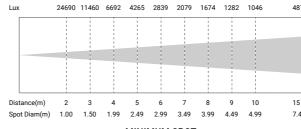

tools, the Honor profile spot turns to a LED fresnel zoom. Featuring 300W high power 3200K or 5600K LED, 97 CRI and 90 R9, flat and even field of light. It is designed to replace the traditional tungsten fresnels. The no noise operation makes it idea for studio and theater.

## Key features:

- 300W COB white LED
- 3200K or 5600K color temperature
- · CRI 97, R9≥90, TLCI up to 98
- · Tool-free replacement between profile and fresnel
- Manual zoom function
- 16 bit dimming via DMX
- · Video flicker free
- · Rotary, key, DMX control of dimmer
- · Intelligent temperature control, silent operation for studio and theater use
- · RDM function, 4 dimmer modes

# Application:

- · Broadcast, HD studio
- · Theater, church
- Event. venues
- Museum
- · Exhibition lighting











### Photometric



## MINIMUM SPOT



## CRI R1-R15



## **Technical Data**

| Power supply:          | AC100-240V, 5                   | 0/60Hz   |
|------------------------|---------------------------------|----------|
| Light source:          | 300W C                          | OB LED   |
| Color temperature:     | 3200K or 5600K o                | ptional  |
| Zoom scale:            | 25°-50° m                       | anually  |
| Color Rendition:       | CRI 97,                         | , R9≥90  |
| Power connection:      | PowerCON i                      | n & out  |
| Signal connection:     | 3-pin XLR in&out(5-pin o        | otional) |
| DMX channels:          |                                 | 1/2/3    |
| Control mode:          | Rotary, DM                      | X, RDM   |
| Housing: