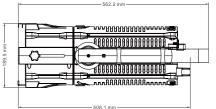

## **Technical Data**

| Power supply:          | AC100-240V, 5                   | 0/60Hz   |
|------------------------|---------------------------------|----------|
| Light source:          | 300W C                          | OB LED   |
| Color temperature:     | 3200K or 5600K o                | ptional  |
| Zoom scale:            | 25°-50° m                       | anually  |
| Color Rendition:       | CRI 97,                         | , R9≥90  |
| Power connection:      | PowerCON i                      | n & out  |
| Signal connection:     | 3-pin XLR in&out(5-pin o        | otional) |
| DMX channels:          |                                 | 1/2/3    |
| Control mode:          | Rotary, DM                      | X, RDM   |
| Housing:               | Colour black, A                 | BS+PC    |
| Size:                  | 562 x 248 x 189.4mm(22.1 x 9.8  | x 7.5in) |
| Package(carton):       | 630 x 350 x 360mm(24.8 x 13.8 x | 14.2in)  |
| N.W.:                  | 7.3kg(                          | (16.1lb) |
| G.W.:                  | 10.5kg(                         | 25.4lb)  |
| Accessories(included): | Power lead, Gel frame, Safe     | ty rope  |
| Accessories(optional): |                                 | Clamp    |
| Certificates:          |                                 | CE       |
| Environment:           |                                 | IP20     |
|                        | 500.0                           |          |