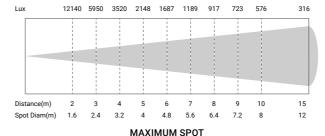

ofile spot turns to a LED fresnel zoom. Featuring 300W high power 3200K or 5600K LED, 97 CRI and 90 R9, flat and even field of light. It is designed to replace the traditional tungsten fresnels. The no noise operation makes it idea for studio and theater.

## Key features:

- 300W COB white LED
- 3200K or 5600K color temperature
- · CRI 97, R9≥90, TLCI up to 98
- · Tool-free replacement between profile and fresnel
- Manual zoom function
- 16 bit dimming via DMX
- · Video flicker free
- · Rotary, key, DMX control of dimmer
- · Intelligent temperature control, silent operation for studio and theater use
- · RDM function, 4 dimmer modes

# Application:

- · Broadcast, HD studio
- · Theater, church
- Event. venues
- Museum
- · Exhibition lighting











### Photometric



## MINIMUM SPOT



## CRI R1-R15



## **Technical Data**

| Power supply:          | AC100-240V, 5                   | 0/60Hz   |
|------------------------|---------------------------------|----------|
| Light source:          | 300W C                          | OB LED   |
| Color temperature:     | 3200K or 5600K o                | ptional  |
| Zoom scale:            | 25°-50° m                       | anually  |
| Color Rendition:       | CRI 97,                         | , R9≥90  |
| Power connection:      | PowerCON i                      | n & out  |
| Signal connection:     | 3-pin XLR in&out(5-pin o        | otional) |
| DMX channels:          |                                 | 1/2/3    |
| Control mode:          | Rotary, DM                      | X, RDM   |
| Housing:               | Colour blac