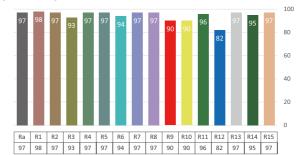

## CRI R1-R15

## Key features:

- 300W COB white LED
- 3200K or 5600K color temperature
- · CRI 97, R9≥90, TLCI up to 98
- · Tool-free replacement between profile and fresnel
- Manual zoom function
- 16 bit dimming via DMX
- · Video flicker free
- · Rotary, key, DMX control of dimmer
- · Intelligent temperature control, silent operation for studio and theater use
- · RDM function, 4 dimmer modes