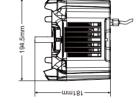

### **Technical Data**

**Environment:** 

| Power supply:       | AC100-240V, 50/60Hz                                                     |
|---------------------|-------------------------------------------------------------------------|
| Light source:       | 200W tunable LED                                                        |
| Color temperature:  | 2200K-7000K                                                             |
| Color Rendition:    | CRI 94,TLCI 96                                                          |
| Power connection:   | Dedicated power in                                                      |
| Signal connection:  | 3-pin XLR in & out(5-pin optional)                                      |
| Control channels:   | 2/5                                                                     |
| Dimmer frequency:   | 1.20-24.00KHz adjustable                                                |
| Dimmer curves:      | Standard, Stage, TV, Architecture, Theatre,<br>Studio(fan mode), Custom |
| Control mode:       | DMX, RDM                                                                |
| lousing:            | Color black, Die-cast aluminum                                          |
| ize:                | 195 x 141 x186 mm                                                       |
| 1.W.:               | 3 kg                                                                    |
| Accessories(incl.): | Power cable, fix bolt                                                   |