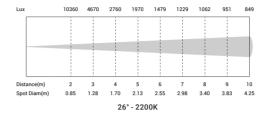

r source 4 profile in just seconds. Features high CRI, bright output and low heat, energy save, clean and even light field, RDM function, long life LED, LCD display, XLR in & out, 100-240V wordwide voltage.

## Key features:

- 200W tunable LED
- Source 4 LED retrofits tunable white
- Color temperature 2200K-7000K adjustable
- 3-pin XLR in & out signal connection(5 pin optional)
- Dimmer curves selectable
- Studio mode for super silent operation
- Wide voltage range 100-240V
- Dimmer frequency 1.20-24.00KHz adjustable
- Smooth dimming, video flicker free
- LCD display, user friendly interface
- Easy to setup, seconds to upgrade
- Intelligent temperature control, silent operation

## Application:

- Broadcast, HD studio
- Theatre, chruch
- Fashion show
- Museum











#### Photometric









### **Technical Data**

**Environment:** 

| Power supply:       | AC100-240V, 50/60Hz                                                     |
|---------------------|-------------------------------------------------------------------------|
| Light source:       | 200W tunable LED                                                        |
| Color temperature:  | 2200K-7000K                                                             |
| Color Rendition:    | CRI 94,TLCI 96                                                          |
| Power connection:   | Dedicated power in                                                      |
| Signal connection:  | 3-pin XLR in & out(5-pin optional)                                      |
| Control channels:   | 2/5