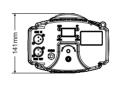

### **Technical Data**

**Environment:** 

| Power supply:       | AC100-240V, 50/60Hz                                                     |
|---------------------|-------------------------------------------------------------------------|
| Light source:       | 200W tunable LED                                                        |
| Color temperature:  | 2200K-7000K                                                             |
| Color Rendition:    | CRI 94,TLCI 96                                                          |
| Power connection:   | Dedicated power in                                                      |
| Signal connection:  | 3-pin XLR in & out(5-pin optional)                                      |
| Control channels:   | 2/5                                                                     |
| Dimmer frequency:   | 1.20-24.00KHz adjustable                                                |
| Dimmer curves:      | Standard, Stage, TV, Architecture, Theatre,<br>Studio(fan mode), Custom |
| Control mode:       | DMX, RDM                                                                |
| lousing:            | Color black, Die-cast aluminum                                          |
| ize:                | 195 x 141 x186 mm                                                       |
| 1.W.:               | 3 kg                                                                    |
| Accessories(incl.): | Power cable, fix bolt                                                   |