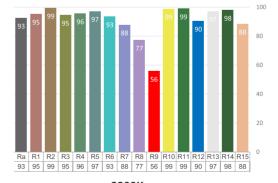

channels:   | 2/5                                                                     |
| Dimmer frequency:   | 1.20-24.00KHz adjustable                                                |
| Dimmer curves:      | Standard, Stage, TV, Architecture, Theatre,<br>Studio(fan mode), Custom |
| Control mode:       | DMX, RDM                                                                |
| lousing:            | Color black, Die-cast aluminum                                          |
| ize:                | 195 x 141 x186 mm                                                       |
| 1.W.:               | 3 kg                                                                    |
| Accessories(incl.): | Power cable, fix bolt                                                   |

## **Color Rendition**



2200K



7000K