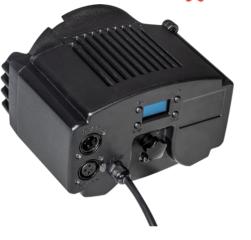

### **Technical Data**

**Environment:** 

| Power supply:       | AC100-240V, 50/60Hz                                                     |
|---------------------|-------------------------------------------------------------------------|
| Light source:       | 200W tunable LED                                                        |
| Color temperature:  | 2200K-7000K                                                             |
| Color Rendition:    | CRI 94,TLCI 96                                                          |
| Power connection:   | Dedicated power in                                                      |
| Signal connection:  | 3-pin XLR in & out(5-pin optional)                                      |
| Control channels:   | 2/5                                                                     |
| Dimmer frequency:   | 1.20-24.00KHz adjustable                                                |
| Dimmer curves:      | Standard, Stage, TV, Architecture, Theatre,<br>Studio(fan mode), Custom |
| Control mode:       | DMX, RDM                                                                |
| lousing:            | Color black, Die-cast aluminum                                          |
| ize:                | 195 x 141 x186 mm                                                       |
| 1.W.:               | 3 kg                                                                    |
| Accessories(incl.): | Power cable, fix bolt                                                   |