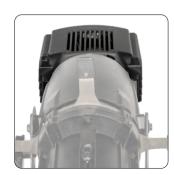

#### Source 4 LED retrofits

Reborn 200T is a tunable white LED retrofit for Source 4 profile. Upgrade your source 4 profile in just seconds. Features high CRI, bright output and low heat, energy save, clean and even light field, RDM function, long life LED, LCD display, XLR in & out, 100-240V wordwide voltage.

## Key features:

- 200W tunable LED
- Source 4 LED retrofits tunable white
- Color temperature 2200K-7000K adjustable
- 3-pin XLR in & out signal connection(5 pin optional)
- Dimmer curves selectable
- Studio mode for super silent operation
- Wide voltage range 100-240V
- Dimmer frequency 1.20-24.00KHz adjustable
- Smooth dimming, video flicker free
- LCD display, user friendly interface
- Easy to setup, seconds to upgrade
- Intelligent temperature control, silent operation