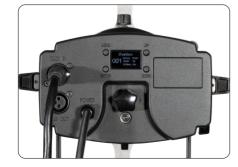

## Key features:

- 200W tunable LED
- Source 4 LED retrofits tunable white
- Color temperature 2200K-7000K adjustable
- 3-pin XLR in & out signal connection(5 pin optional)
- Dimmer curves selectable
- Studio mode for super silent operation
- Wide voltage range 100-240V
- Dimmer frequency 1.20-24.00KHz adjustable
- Smooth dimming, video flicker free
- LCD display, user friendly interface
- Easy to setup, seconds to upgrade
- Intelligent temperature control, silent operation

### **Technical Data**

**Environment:** 

| Power supply:       | AC100-240V, 50/60Hz                                                     |
|---------------------|-------------------------------------------------------------------------|
| Light source:       | 200W tunable LED                                                        |
| Color temperature:  | 2200K-7000K                                                             |
| Color Rendition:    | CRI 94,TLCI 96                                                          |
| Power connection:   | Dedicated power in                                                      |
| Signal connection:  | 3-pin XLR in & out(5-pin optional)                                      |
| Control channels:   | 2/5                                                                     |
| Dimmer frequency:   | 1.20-24.00KHz adjustable                                                |
| Dimmer curves:      | Standard, Stage, TV, Architecture, Theatre,<br>Studio(fan mode), Custom |
| Control mode:       | DMX, RDM                                                                |
| lousing:            | Color black, Die-cast aluminum                                          |
| ize:                | 195 x 141 x186 mm                                                       |
| 1.W.:               | 3 kg                                                                    |
| Accessories(incl.): | Power cable, fix bolt                                                   |