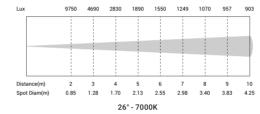

source 4 profile in just seconds. Features high CRI, bright output and low heat, energy save, clean and even light field, RDM function, long life LED, LCD display, XLR in & out, 100-240V wordwide voltage.

## Key features:

- 200W tunable LED
- Source 4 LED retrofits tunable white
- Color temperature 2200K-7000K adjustable
- 3-pin XLR in & out signal connection(5 pin optional)
- Dimmer curves selectable
- Studio mode for super silent operation
- Wide voltage range 100-240V
- Dimmer frequency 1.20-24.00KHz adjustable
- Smooth dimming, video flicker free
- LCD display, user friendly interface
- Easy to setup, seconds to upgrade
- Intelligent temperature control, silent operation

## Application:

- Broadcast, HD studio
- Theatre, chruch
- Fashion show
- Museum











#### Photometric









### **Technical Data**

**Environment:** 

| Power supply:       | AC100-240V, 50/60Hz                                                     |
|---------------------|-------------------------------------------------------------------------|
| Light source:       | 200W tunable LED                                                        |
| Color temperature:  | 2200K-7000K                                                             |
| Color Rendition:    | CRI 94,TLCI 96                                                          |
| Power connection:   | Dedicated power in                                                      |
| Signal connection:  | 3-pin XLR in & out(5-pin optional)                                      |
| Control channels:   | 2/5