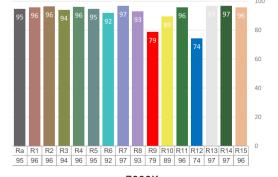

#### Photometric

### **Technical Data**

**Environment:** 

| Power supply:       | AC100-240V, 50/60Hz                                                     |
|---------------------|-------------------------------------------------------------------------|
| Light source:       | 200W tunable LED                                                        |
| Color temperature:  | 2200K-7000K                                                             |
| Color Rendition:    | CRI 94,TLCI 96                                                          |
| Power connection:   | Dedicated power in                                                      |
| Signal connection:  | 3-pin XLR in & out(5-pin optional)                                      |
| Control channels:   | 2/5                                                                     |
| Dimmer frequency:   | 1.20-24.00KHz adjustable                                                |
| Dimmer curves:      | Standard, Stage, TV, Architecture, Theatre,<br>Studio(fan mode), Custom |
| Control mode:       | DMX, RDM                                                                |
| lousing:            | Color black, Die-cast aluminum                                          |
| ize:                | 195 x 141 x186 mm                                                       |
| 1.W.:               | 3 kg                                                                    |
| Accessories(incl.): | Power cable, fix bolt                                                   |

## **Color Rendition**

2200K

7000K