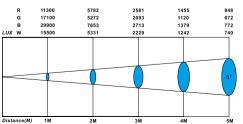

## Key features:

- 6 x 10W RGBW LED
- Big lens create large output
- Infinite pan & tilt rotation
- DMX, Auto, Sound control
- Preset programs

The Windmill 3 is a 6 x 10W RGBW LED powered mini moving head beam effect. Features auto programs, sound activated, DMX 512 control, infinite rotation of pan & tilt.