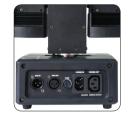

## **Technical Data**

| Power supply:      | 100-240 V AC, 50/60 Hz                               |
|--------------------|------------------------------------------------------|
| Light source:      | 6 x 10W RGBW LED                                     |
| Power consumption: | 72W                                                  |
| Control mode:      | DMX 512, Sound active, Auto program                  |
| DMX channel:       | 17/24                                                |
| Pan:               | 540°                                                 |
| Tilt:              | Inifinite                                            |
| Beam angle:        | 5°                                                   |
| Housing:           | Colour black, ABS                                    |
| Power connection:  | IEC in&out                                           |
| Signal connection: | 3 pin XLR in&out                                     |
| Size:              | 149 x 189 x 293mm(5.9 x 7.5 x 11.5in)                |
| N.W.:              | 2kg(4.4lb)                                           |
| Accessories:       | Power cable, safety cable(optional), Clamp(optional) |
| Certificates:      | CE                                                   |
| Enviroment:        | IP20                                                 |