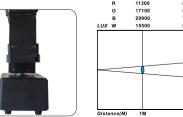

## Key features:

- 6 x 10W RGBW LED
- Big lens create large output
- Infinite pan & tilt rotation
- DMX, Auto, Sound control
- Preset programs

The Windmill 3 is a 6 x 10W RGBW LED powered mini moving head beam effect. Features auto programs, sound activated, DMX 512 control, infinite rotation of pan & tilt.