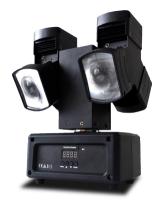

## Key features:

- 6 x 10W RGBW LED
- Big lens create large output
- Infinite pan & tilt rotation
- DMX, Auto, Sound control
- Preset programs

The Windmill 3 is a 6 x 10W RGBW LED powered mini moving head beam effect. Features auto programs, sound activated, DMX 512 control, infinite rotation of pan & tilt.

## **Technical Data**

| Power supply:      | 100-240 V AC, 50/60 Hz                               |
|--------------------|------------------------------------------------------|
| Light source:      | 6 x 10W RGBW LED                                     |
| Power consumption: | 72W                                                  |
| Control mode:      | DMX 512, Sound active, Auto program                  |
| DMX channel:       | 17/24                                                |
| Pan:               | 540°                                                 |
| Tilt:              | Inifinite                                            |
| Beam angle:        | 5°                                                   |
| Housing:           | Colour black, ABS                                    |
| Power connection:  | IEC in&out                                           |
| Signal connection: | 3 pin XLR in&out                                     |
| Size:              | 149 x 189 x 293mm(5.9 x 7.5 x 11.5in)                |
| N.W.:              | 2kg(4.4lb)                                           |
| Accessories:       | Power cable, safety cable(optional), Clamp(optional) |
| Certificates:      | CE                                                   |
| Enviroment:        | IP20                                                 |