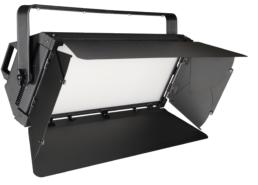

Solar Panel 300T is a 300Watt tunable white LED studio panel light. It comes with even and wide wash effect, perfect control lighting area through eight leaf barndoor. Moreover, equiped with 300Watt warm white + 300Watt cool white high output LEDs, CRI 98, 98 TLCI brings perfect light quality. It is specially designed for TV studios, video shootings.

#### Key features:

- 300Watt + 300Watt tunable white LED
- 3200K 5600K tunable
- Super bright, uniform coverage
- · Super silent operation for all circumstances
- High CRI 98, TLCI 98
- Trubo mode for high performance output
- Dimmer curves selectable
- Smooth dimming, flicker free operation
- Rotary control of dimmer and color temperature
- Dimmer frequency 1.2 20.0 KHz
- 8 leaf barn door

### Accessories:

8 - leaf barndoor

Beehive diffuser(opt.)