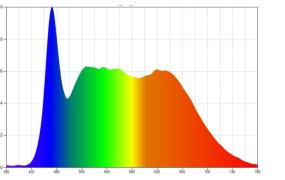

0Watt warm white + 300Watt cool white high output LEDs, CRI 98, 98 TLCI brings perfect light quality. It is specially designed for TV studios, video shootings.



#### Key features:

- 300Watt + 300Watt tunable white LED
- 3200K 5600K tunable
- Super bright, uniform coverage
- · Super silent operation for all circumstances
- High CRI 98, TLCI 98
- Trubo mode for high performance output
- Dimmer curves selectable
- Smooth dimming, flicker free operation
- Rotary control of dimmer and color temperature
- Dimmer frequency 1.2 20.0 KHz
- 8 leaf barn door

## Application:

- · Broadcast, TV studio
- Film shooting
- Video shooting



### Accessories:



8 - leaf barndoor



Beehive diffuser(opt.)







#### **Photometric**







#### Color Rendition - 5600K



# Spectral distribution - 5600K



#### **Technical Data**

| Power supply:                                               | AC100 - 240V, 50/60Hz                              |
|-------------------------------------------------------------|----------------------------------------------------|
| Power consumption: 200Watt(standard), 300W max.(turbo mode) |                                                    |
| Light source:                                               | 2880 x SMD LED                                     |
| Beam angle:                                                 | 120°                                               |
| Color temperature:                                          | 3200K - 5600K                                      |
| Color Rendition:                                            | Avg. CR