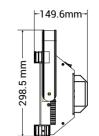

| Control mode:       | DMX, RDM, Rotary                                          |
|---------------------|-----------------------------------------------------------|
| Dimmer curves:      | Standard / Stage / TV / Archi / Theatre,<br>Studio/ Turbo |
| Frequency:          | 1.2 KHz, 1.6 KHz, 2.4 KHz, 4 KHz, 6 KHz, 20 KHz           |
| Housing:            | Colour black, Aluminum                                    |
| Size:               | 651 x 150 x 299mm                                         |
| N.W.:               | 9.2 kg(barndoor incl.)                                    |
| Accessories(incl.): | Power cable, barn door, Safety cable                      |
| Accessories(opt.):  | Beehive diffuser, Clamp                                   |
| Environment:        | IP20                                                      |