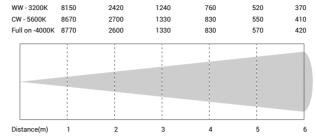

ol lighting area through eight leaf barndoor. Moreover, equiped with 300Watt warm white + 300Watt cool white high output LEDs, CRI 98, 98 TLCI brings perfect light quality. It is specially designed for TV studios, video shootings.



#### Key features:

- 300Watt + 300Watt tunable white LED
- 3200K 5600K tunable
- Super bright, uniform coverage
- · Super silent operation for all circumstances
- High CRI 98, TLCI 98
- Trubo mode for high performance output
- Dimmer curves selectable
- Smooth dimming, flicker free operation
- Rotary control of dimmer and color temperature
- Dimmer frequency 1.2 20.0 KHz
- 8 leaf barn door

## Application:

- · Broadcast, TV studio
- Film shooting
- Video shooting



### Accessories:



8 - leaf barndoor



Beehive diffuser(opt.)







#### **Photometric**







#### Color Rendition - 5600K



# Spectral distribution - 5600K



#### **Technical Data**

| Power supply:                                               | AC100 - 240V, 50/60Hz                              |
|-------------------------------------------------------------|----------------------------------------------------|
| Power consumption: 200Watt(standard), 300W max.(turbo mode) |                                                    |
| Light source:                                               | 2880 x SMD LED                                     |
| Beam angle:                                                 | 120°                                               |
| Color temperature:                                          | 3200K - 5600K                                      |