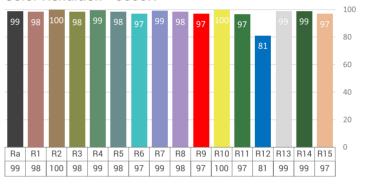

#### Color Rendition - 5600K

#### **Technical Data**

| Power supply:                                               | AC100 - 240V, 50/60Hz                              |
|-------------------------------------------------------------|----------------------------------------------------|
| Power consumption: 200Watt(standard), 300W max.(turbo mode) |                                                    |
| Light source:                                               | 2880 x SMD LED                                     |
| Beam angle:                                                 | 120°                                               |
| Color temperature:                                          | 3200K - 5600K                                      |
| Color Rendition:                                            | Avg. CRI 98, TLCI 98, TM-30 Rf 95, TM-30<br>Rg 101 |
| Power connection:                                           | PowerCON in & out                                  |
| Signal connection::                                         | 3-pin XLR in & out                                 |
| Control channels:                                           | 2/5                                                |