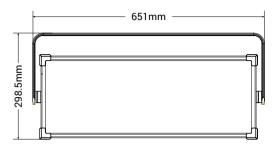

| Control mode:       | DMX, RDM, Rotary                                          |
|---------------------|-----------------------------------------------------------|
| Dimmer curves:      | Standard / Stage / TV / Archi / Theatre,<br>Studio/ Turbo |
| Frequency:          | 1.2 KHz, 1.6 KHz, 2.4 KHz, 4 KHz, 6 KHz, 20 KHz           |
| Housing:            | Colour black, Aluminum                                    |
| Size:               | 651 x 150 x 299mm                                         |
| N.W.:               | 9.2 kg(barndoor incl.)                                    |
| Accessories(incl.): | Power cable, barn door, Safety cable                      |
| Accessories(opt.):  | Beehive diffuser, Clamp                                   |
| Environment:        | IP20                                                      |