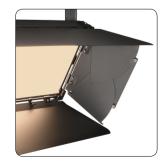

#### Key features:

- 300Watt + 300Watt tunable white LED
- 3200K 5600K tunable
- Super bright, uniform coverage
- · Super silent operation for all circumstances
- High CRI 98, TLCI 98
- Trubo mode for high performance output
- Dimmer curves selectable
- Smooth dimming, flicker free operation
- Rotary control of dimmer and color temperature
- Dimmer frequency 1.2 20.0 KHz
- 8 leaf barn door

### Accessories:

8 - leaf barndoor

Beehive diffuser(opt.)