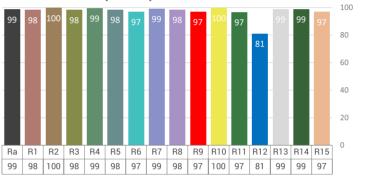

# Color Rendition (5600K)

#### **Technical Data**

| Power supply:       | AC100 - 240V, 50/60Hz                              |
|---------------------|----------------------------------------------------|
| Power consumption:  | 100Watt(standard mode), 150W max.(turbo mode)      |
| Light source:       | 1440 x SMD LEDs                                    |
| Beam angle:         | 120°                                               |
| Color temperature:  | 3200K - 5600K                                      |
| Color Rendition:    | Avg. CRI 98, TLCI 98, TM-30 Rf 95, TM-30 Rg<br>101 |
| Power connection:   | PowerCON in & out                                  |
| Signal connection:: | 3-pin XLR in & out                                 |