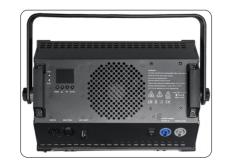

# **SOLAR PANEL 150T**

## 150W tunable LED studio panel

Solar Panel 150T is a 150Watt tunable white LED studio panel light. It comes with even and wide wash effect, perfect control lighting area through eight leaf barndoor. Moreover, equiped with 150Watt warm white + 150Watt cool white high output LEDs, CRI 98, 98 TLCI brings perfect light quality. It is specially designed for TV studios, video shootings.

#### **Technical Data**

| Power supply:       | AC100 - 240V, 50/60Hz                              |
|---------------------|----------------------------------------------------|
| Power consumption:  | 100Watt(standard mode), 150W max.(turbo mode)      |
| Light source:       | 1440 x SMD LEDs                                    |
| Beam angle:         | 120°                                               |
| Color temperature:  | 3200K - 5600K                                      |
| Color Rendition:    | Avg. CRI 98, TLCI 98, TM-30 Rf 95, TM-30 Rg<br>101 |
| Power connection:   | PowerCON in & out                                  |
| Signal connection:: | 3-pin XLR in & out                                 |