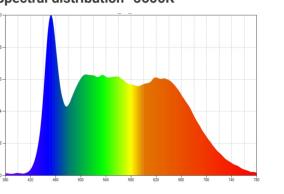

0K     | 4000 | 1000 | 540 | 330 | 230 | 160 |

# Color Rendition (5600K)



#### **Technical Data**

| Power supply:       | AC100 - 240V, 50/60Hz                              |
|---------------------|----------------------------------------------------|
| Power consumption:  | 100Watt(standard mode), 150W max.(turbo mode)      |
| Light source:       | 1440 x SMD LEDs                                    |
| Beam angle:         | 120°                                               |
| Color temperature:  | 3200K - 5600K                                      |
| Color Rendition:    | Avg. CRI 98, TLCI 98, TM-30 Rf 95, TM-30 Rg<br>101 |
| Power connection:   | PowerCON in & out                                  |
| Signal connection:: | 3-pin XLR in & out                                 |







| Control channels:   | 2/5                                                       |
|---------------------|-----------------------------------------------------------|
| Control mode:       | DMX, RDM, Rotary                                          |
| Dimmer curves:      | Standard / Stage / TV / Archi / Theatre,<br>Studio/ Turbo |
| Frequency:          | 1.2 KHz, 1.6 KHz, 2.4 KHz, 4 KHz, 6 KHz, 20 KHz           |
| Housing:            | Colour black, Aluminum                                    |
| Size:               | 398 x 150 x 299 mm                                        |
| N.W.:               | 5.5 kg(barndoor incl.)                                    |
| Accessories(incl.): | Power cable, Barn door, Safety cable                      |
| Environment:        | IP20