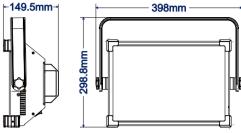

| Control channels:   | 2/5                                                       |
|---------------------|-----------------------------------------------------------|
| Control mode:       | DMX, RDM, Rotary                                          |
| Dimmer curves:      | Standard / Stage / TV / Archi / Theatre,<br>Studio/ Turbo |
| Frequency:          | 1.2 KHz, 1.6 KHz, 2.4 KHz, 4 KHz, 6 KHz, 20 KHz           |
| Housing:            | Colour black, Aluminum                                    |
| Size:               | 398 x 150 x 299 mm                                        |
| N.W.:               | 5.5 kg(barndoor incl.)                                    |
| Accessories(incl.): | Power cable, Barn door, Safety cable                      |
| Environment:        | IP20                                                      |