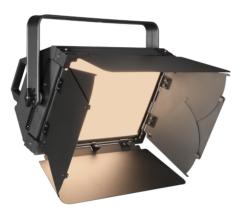

# **SOLAR PANEL 150T**

## 150W tunable LED studio panel

Solar Panel 150T is a 150Watt tunable white LED studio panel light. It comes with even and wide wash effect, perfect control lighting area through eight leaf barndoor. Moreover, equiped with 150Watt warm white + 150Watt cool white high output LEDs, CRI 98, 98 TLCI brings perfect light quality. It is specially designed for TV studios, video shootings.

#### 150Watt ww+ 150Watt cw tunable white LED

3200K - 5600K tunable

Key features:

- · Super bright, uniform coverage
- Super silent operation for all circumstances
- High CRI 98, TLCI 98
- Trubo mode for high performance output
- · Dimmer curves selectable
- Smooth dimming, flicker free operation
- · Rotary control of dimmer and color temperature
- Dimmer frequency 1.2 20.0 KHz
- 8 leaf barn door

#### **Technical Data**

| Power supply:       | AC100 - 240V, 50/60Hz                              |
|---------------------|----------------------------------------------------|
| Power consumption:  | 100Watt(standard mode), 150W max.(turbo mode)      |
| Light source:       | 1440 x SMD LEDs                                    |
| Beam angle:         | 120°                                               |
| Color temperature:  | 3200K - 5600K                                      |
| Color Rendition:    | Avg. CRI 98, TLCI 98, TM-30 Rf 95, TM-30 Rg<br>101 |
| Power connection:   | PowerCON in & out                                  |
| Signal connection:: | 3-pin XLR in & out                                 |

| Control channels:   | 2/5                                                       |
|---------------------|-----------------------------------------------------------|
| Control mode:       | DMX, RDM, Rotary                                          |
| Dimmer curves:      | Standard / Stage / TV / Archi / Theatre,<br>Studio/ Turbo |
| Frequency:          | 1.2 KHz, 1.6 KHz, 2.4 KHz, 4 KHz, 6 KHz, 20 KHz           |
| Housing:            | Colour black, Aluminum                                    |
| Size:               | 398 x 150 x 299 mm                                        |
| N.W.:               | 5.5 kg(barndoor incl.)                                    |
| Accessories(incl.): | Power cable, Barn door, Safety cable                      |
| Environment:        | IP20                                                      |