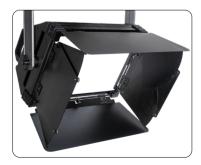

## 150W tunable LED studio panel

Solar Panel 150T is a 150Watt tunable white LED studio panel light. It comes with even and wide wash effect, perfect control lighting area through eight leaf barndoor. Moreover, equiped with 150Watt warm white + 150Watt cool white high output LEDs, CRI 98, 98 TLCI brings perfect light quality. It is specially designed for TV studios, video shootings.

#### 150Watt ww+ 150Watt cw tunable white LED

3200K - 5600K tunable

Key features:

- · Super bright, uniform coverage
- Super silent operation for all circumstances
- High CRI 98, TLCI 98
- Trubo mode for high performance output
- · Dimmer curves selectable
- Smooth dimming, flicker free operation
- · Rotary control of dimmer and color temperature
- Dimmer frequency 1.2 20.0 KHz
- 8 leaf barn door

| Control channels:   | 2/5                                                       |
|---------------------|-----------------------------------------------------------|
| Control mode:       | DMX, RDM, Rotary                                          |
| Dimmer curves:      | Standard / Stage / TV / Archi / Theatre,<br>Studio/ Turbo |
| Frequency:          | 1.2 KHz, 1.6 KHz, 2.4 KHz, 4 KHz, 6 KHz, 20 KHz           |
| Housing:            | Colour black, Aluminum                                    |
| Size:               | 398 x 150 x 299 mm                                        |
| N.W.:               | 5.5 kg(barndoor incl.)                                    |
| Accessories(incl.): | Power cable, Barn door, Safety cable                      |
| Environment:        | IP20                                                      |