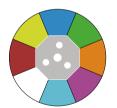

- 60 high output white LED
- Compact design
- 7 gobos, 7 colors
- · Half color effect
- DMX, Auto, Sound control
- · Preset programs
- Manual focus

## **PUBBY SPOT**

The Pubby Spot is a 60W powered mini LED moving head spot light. Features auto programs, sound activated, DMX 512 control, 7 colors with half color effect and 7 gobos with gobo shake.

## **Technical Data**

| Power supply:      | 100-240 V AC, 50/60 Hz                               |
|--------------------|------------------------------------------------------|
| Light source:      | 60 white LED                                         |
| Power consumption: | 65W                                                  |
| Control mode:      | DMX 512, Sound active, Auto program                  |
| DMX channel:       | 9/11                                                 |
| Pan:               | 540°                                                 |
| Tilt:              | 230°                                                 |
| Color wheel:       | 7 colors+open, with half color effect                |
| Gobo wheel:        | 7 gobos+open, with GOBO shake                        |
| Beam angle:        | 12°                                                  |
| Housing:           | Colour black, ABS                                    |
| Power connection:  | IEC in                                               |
| Signal connection: | 3 pin XLR in&out                                     |
| Size:              | 205 x 149 x 285mm(8.1 x 5.9 x 11.2in)                |
| Package(carton):   | 240 x 140 x 170mm(9.5 x 5.5 x 6.7in)                 |
| N.W.:              | 3kg(6.6lb)                                           |
| G.W.:              | 4.3(9.5lb)                                           |
| Accessories:       | Power cable, safety cable(optional), Clamp(optional) |
| Enviroment:        | IP20                                                 |
|                    |                                                      |