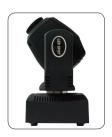

- 60 high output white LED
- Compact design
- 7 gobos, 7 colors
- · Half color effect
- DMX, Auto, Sound control
- · Preset programs
- Manual focus

## **PUBBY SPOT**

The Pubby Spot is a 60W powered mini LED moving head spot light. Features auto programs, sound activated, DMX 512 control, 7 colors with half color effect and 7 gobos with gobo shake.

## **Technical Data**

| Power supply:      | 100-240 V AC, 50/60 Hz                               |
|--------------------|------------------------------------------------------|
| Light source:      | 60 white LED                                         |
| Power consumption: | 65W                                                  |
| Control mode:      | DMX 512, Sound active, Auto program                  |
| DMX channel:       | 9/11                                                 |
| Pan:               | 540°                                                 |
| Tilt:              | 230°                                                 |
| Color wheel:       | 7 colors+open, with half color effect                |
| Gobo wheel:        | 7 gobos+open, with GOBO shake                        |
| Beam angle:        | 12°                                                  |
| Housing:           | Colour black, ABS                                    |
| Power connection:  | IEC in                                               |
| Signal connection: | 3 pin XLR in&out                                     |
| Size:              | 205 x 149 x 285mm(8.1 x 5.9 x 11.2in)                |
| Package(carton):   | 240 x 140 x 170mm(9.5 x 5.5 x 6.7in)                 |
| N.W.:              | 3kg(6.6lb)                                           |
| G.W.:              | 4.3(9.5lb)                                           |
| Accessories:       | Power cable, safety cable(optional), Clamp(optional) |
| Enviroment:        | IP20                                                 |
|                    |                                                      |