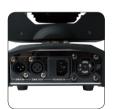

## **PUBBY SPOT**

The Pubby Spot is a 60W powered mini LED moving head spot light. Features auto programs, sound activated, DMX 512 control, 7 colors with half color effect and 7 gobos with gobo shake.

## **Technical Data**

| Power supply:      | 100-240 V AC, 50/60 Hz                               |
|--------------------|------------------------------------------------------|
| Light source:      | 60 white LED                                         |
| Power consumption: | 65W                                                  |
| Control mode:      | DMX 512, Sound active, Auto program                  |
| DMX channel:       | 9/11                                                 |
| Pan:               | 540°                                                 |
| Tilt:              | 230°                                                 |
| Color wheel:       | 7 colors+open, with half color effect                |
| Gobo wheel:        | 7 gobos+open, with GOBO shake                        |
| Beam angle:        | 12°                                                  |
| Housing:           | Colour black, ABS                                    |
| Power connection:  | IEC in                                               |
| Signal connection: | 3 pin XLR in&out                                     |
| Size:              | 205 x 149 x 285mm(8.1 x 5.9 x 11.2in)                |
| Package(carton):   | 240 x 140 x 170mm(9.5 x 5.5 x 6.7in)                 |
| N.W.:              | 3kg(6.6lb)                                           |
| G.W.:              | 4.3(9.5lb)                                           |
| Accessories:       | Power cable, safety cable(optional), Clamp(optional) |
| Enviroment:        | IP20                                                 |
|                    |                                                      |