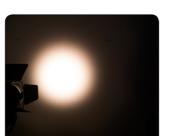

40W LED fresnel zoom

# Designed for short distance wash. The mini Fresnel 40Z is a compact LED fresnel and powered by 40W 3200K tungsten or 5600K daylight LED. Featuring 25-80° zoom, 95CRI, 90 R9, rotary control of dimmer. It deliver a smooth, soft flat field of light. Barn door included for the shape of the light.

## Key features:

- 40W COB white LED
- CRI 95, R9≥90, TLCI 98, CQS 94
- 25° 80° manual zoom
- · Smooth dimming, flicker free
- Super compact, easy for set up
- · Rotary, key, DMX control of dimmer
- DMX-RDM compliant
- 4-leaf rotatable barndoor included
- Track mount version selectable

# Application:

- News interview
- · Micro film shooting
- Small event
- Wedding shooting
- Exhibition lighting

### Accessories:















# Gel frame





# Photometric



Min. Spot - 3200K

# **Color Rendition**



### **Technical Data**

|  | Power supply:      | AC100-240V, 50/60Hz                |
|--|--------------------|------------------------------------|
|  | Light source:      | 40W COB LED                        |
|  | Color temperature: | 3200K or 5600K                     |
|  | Zoom range:        | 25°-80° manual zoom                |
|  | Color Rendition:   | CRI 95, R9≥90, TLCI 98, CQS 94     |
|  | Power connection:  | PowerCON in                        |
|  | Signal connection: | 3-pin XLR in & out(5-pin optional) |
|  | Control channels:  | 1/2/3/4                            |
|  | Control mode:      | DMX, RDM, Rotary                   |
|  | Dimmer speed:      | 4 grade