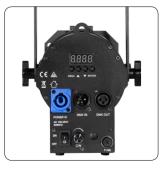

### **Technical Data**

|  | Power supply:      | AC100-240V, 50/60Hz                |
|--|--------------------|------------------------------------|
|  | Light source:      | 40W COB LED                        |
|  | Color temperature: | 3200K or 5600K                     |
|  | Zoom range:        | 25°-80° manual zoom                |
|  | Color Rendition:   | CRI 95, R9≥90, TLCI 98, CQS 94     |
|  | Power connection:  | PowerCON in                        |
|  | Signal connection: | 3-pin XLR in & out(5-pin optional) |
|  | Control channels:  | 1/2/3/4                            |
|  | Control mode:      | DMX, RDM, Rotary                   |
|  | Dimmer speed:      | 4 grade                            |