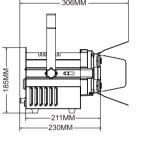

| Housing:            | Colour black, Aluminum            |
|---------------------|-----------------------------------|
| Size:               | 230 x 156 x 279mm                 |
| Package(carton):    | 335 x 218 x 220mm                 |
| N.W.:               | 2.2 kg(barn door incl.            |
| G.W.:               | 2.8 kg                            |
| Accessories(incl.): | Power cable, barn door, Gel frame |
| Accessories(opt.):  | Clamp, Safety rope                |
| Compliance:         | CE                                |
| Environment:        | IP20                              |