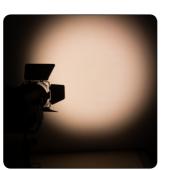

40W LED fresnel zoom

# Designed for short distance wash. The mini Fresnel 40Z is a compact LED fresnel and powered by 40W 3200K tungsten or 5600K daylight LED. Featuring 25-80° zoom, 95CRI, 90 R9, rotary control of dimmer. It deliver a smooth, soft flat field of light. Barn door included for the shape of the light.

## Key features:

- 40W COB white LED
- CRI 95, R9≥90, TLCI 98, CQS 94
- 25° 80° manual zoom
- · Smooth dimming, flicker free
- Super compact, easy for set up
- · Rotary, key, DMX control of dimmer
- DMX-RDM compliant
- 4-leaf rotatable barndoor included
- Track mount version selectable

# Application:

- News interview
- · Micro film shooting
- Small event
- Wedding shooting
- Exhibition lighting

### Accessories:















# Gel frame





# Photometric



Min. Spot - 3200K

# **Color Rendition**



### **Technical Data**

|  | Power supply:      | AC100-240V, 50/60Hz                |
|--|--------------------|------------------------------------|
|  | Light source:      | 40W COB LED                        |
|  | Color temperature: | 3200K or 5600K                     |
|  | Zoom range:        | 25°-80° manual zoom                |
|  | Color Rendition:   | CRI 95, R9≥90, TLCI 98, CQS 94     |
|  | Power connection:  | PowerCON in                        |
|  | Signal connection: | 3-pin XLR in & out(5-pin optional) |
|  | Control channels:  | 1/2/3/4                            |
|  | Control mode:      | DMX, RDM, Rotary                   |
|  | Dimmer speed:      | 4 grade                            |