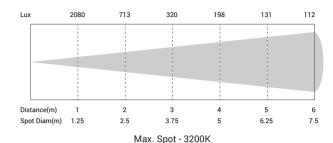

# Gel frame





# Photometric



Min. Spot - 3200K

# **Color Rendition**



### **Technical Data**

|  | Power supply:      | AC100-240V, 50/60Hz                |
|--|--------------------|------------------------------------|
|  | Light source:      | 40W COB LED                        |
|  | Color temperature: | 3200K or 5600K                     |
|  | Zoom range:        | 25°-80° manual zoom                |
|  | Color Rendition:   | CRI 95, R9≥90, TLCI 98, CQS 94     |
|  | Power connection:  | PowerCON in                        |
|  | Signal connection: | 3-pin XLR in & out(5-pin optional) |
|  | Control channels:  | 1/2/3/4                            |
|  | Control mode:      | DMX, RDM, Rotary                   |
|  | Dimmer speed:      | 4 grade                            |







| Housing:            | Colour black, Aluminum            |
|---------------------|-----------------------------------|
| Size:               | 230 x 156 x 279mm                 |
| Package(carton):    | 335 x 218 x 220mm                 |
| N.W.:               | 2.2 kg(barn door incl.            |
| G.W.:               | 2.8 kg                            |
| Accessories(incl.): | Power cable, barn door, Gel frame |
| Accessories(opt.):  | Clamp, Safety rope                |
| Compliance:         | CE                                |
| Environment:        | IP20                              |