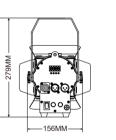

| Housing:            | Colour black, Aluminum            |
|---------------------|-----------------------------------|
| Size:               | 230 x 156 x 279mm                 |
| Package(carton):    | 335 x 218 x 220mm                 |
| N.W.:               | 2.2 kg(barn door incl.            |
| G.W.:               | 2.8 kg                            |
| Accessories(incl.): | Power cable, barn door, Gel frame |
| Accessories(opt.):  | Clamp, Safety rope                |
| Compliance:         | CE                                |
| Environment:        | IP20                              |