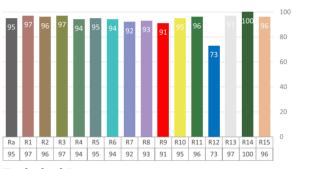

# **Color Rendition**

## Key features:

- 40W COB white LED
- CRI 95, R9≥90, TLCI 98, CQS 94
- 25° 80° manual zoom
- · Smooth dimming, flicker free
- Super compact, easy for set up
- · Rotary, key, DMX control of dimmer
- DMX-RDM compliant
- 4-leaf rotatable barndoor included
- Track mount version selectable

### **Technical Data**

|  | Power supply:      | AC100-240V, 50/60Hz                |
|--|--------------------|------------------------------------|
|  | Light source:      | 40W COB LED                        |
|  | Color temperature: | 3200K or 5600K                     |
|  | Zoom range:        | 25°-80° manual zoom                |
|  | Color Rendition:   | CRI 95, R9≥90, TLCI 98, CQS 94     |
|  | Power connection:  | PowerCON in                        |
|  | Signal connection: | 3-pin XLR in & out(5-pin optional) |
|  | Control channels:  | 1/2/3/4                            |
|  | Control mode:      | DMX, RDM, Rotary                   |
|  | Dimmer speed:      | 4 grade                            |