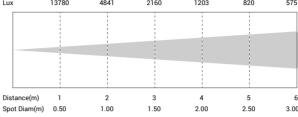

40W LED fresnel zoom

# Designed for short distance wash. The mini Fresnel 40Z is a compact LED fresnel and powered by 40W 3200K tungsten or 5600K daylight LED. Featuring 25-80° zoom, 95CRI, 90 R9, rotary control of dimmer. It deliver a smooth, soft flat field of light. Barn door included for the shape of the light.

## Key features:

- 40W COB white LED
- CRI 95, R9≥90, TLCI 98, CQS 94
- 25° 80° manual zoom
- · Smooth dimming, flicker free
- Super compact, easy for set up
- · Rotary, key, DMX control of dimmer
- DMX-RDM compliant
- 4-leaf rotatable barndoor included
- Track mount version selectable

# Application:

- News interview
- · Micro film shooting
- Small event
- Wedding shooting
- Exhibition lighting

### Accessories:















# Gel frame





# Photometric



Min. Spot - 3200K

# **Color Rendition**



### **Technical Data**

|  | Power supply:      | AC100-240V, 50/60Hz                |
|--|--------------------|------------------------------------|
|  | Light source:      | 40W COB LED                        |
|  | Color temperature: | 3200K or 5600K                     |
|  | Zoom range:        | 25°-80° manual zoom                |
|  | Color Rendition:   | CRI 95, R9≥90, TLCI 98, CQS 94     |
|  | Power connection:  | PowerCON in                        |
|  | Signal connection: | 3-pin XLR in & out(5-pin optional) |
|  | Control channels:  | 1/2/3/4                            |
|  | Control mode:      | DMX, RDM, Rotary                   |
|  | Dimmer speed:      | 4 grade                            |







| Housing:            | Colour