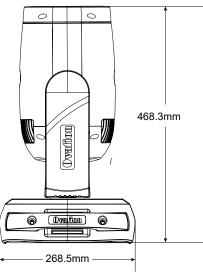

# **Physical**

Dimensions: 323 x 269 x 468mm(12.7 x 10.6 x 18.4in)

N.W.: 12.6kg(28lb)