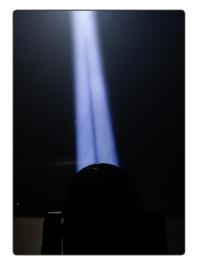

### Optical

Light source: 80W LED Color temperature: 6600K LED lifetime: 50,000 hours

Beam angle: 2°

## **Photometric Data**