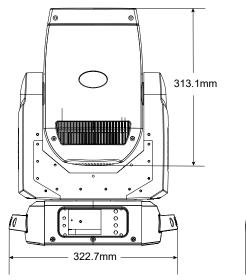

# **Physical**

Dimensions: 323 x 269 x 468mm(12.7 x 10.6 x 18.4in)

N.W.: 12.6kg(28lb)