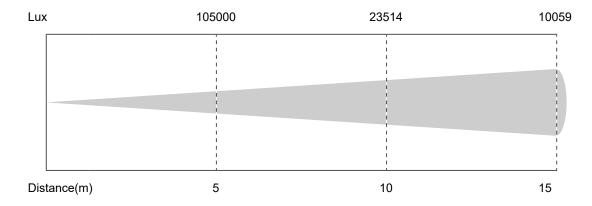

*Electrical**

100~240V AC, 50/60 Hz Auto ranging power unit

Maximum power linking - 8 units.

#### Control and programming

DMX 512, Auto, Sound, Master slave control mode

Control channels: 16

#### Connections

Powercon in power connection
3-Pin XLR in & out DMX connection

#### Construction

Color: Black

Housing: Engineering grade flame-retardant plastic

Environment: IP20 indoor use

#### **Thermal**

Convection and fan cooling

Ambient temperature: -10° to 45°C(-14° to 107.6°f)

#### Shipping information:

Package size: 450 x 370 x 510mm(17.7 x 14.6 x 20.1in)

### Accessories(included):

Power cable 2 omega bracket Safety ring

#### Accessories(optional):

Clamp



# **Physical**

Dimensions: 323 x 269 x 468mm(12.7 x 10.6 x 18.4in)

N.W.: 12.6kg(28lb)





## **Photometric Data**



## Gallery