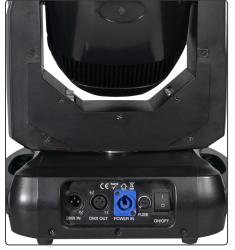

#### Connections

Powercon in power connection
3-Pin XLR in & out DMX connection