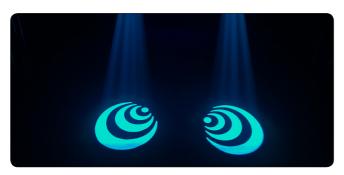

# Key features:

- 200W super brightness LED
- Spot effect
- 7~20 degree motorzied zoom
- 1 Color wheel with 9 colors+open
- 1 Gobo wheel with 9 fixed gobo+open
- 1 Gobo wheel with 7 rotating gobo+open
- · Focus, Zoom, Frost effect
- Over heat protection
- 3-facet prism
- 18 channel mode