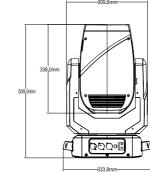

## Technical Data

| ieciiiicai Dala        |                                           |
|------------------------|-------------------------------------------|
| Power supply:          | AC100-240V, 50/60H                        |
| Light source:          | 200W white LE                             |
| Pan:                   | 540                                       |
| Tilt:                  | 270                                       |
| Zoom:                  | 7~20° motorize                            |
| Focus:                 | Motorize                                  |
| Strobe:                | Electronic strob                          |
| Color temperature:     | 6600                                      |
| Color Rendition:       | CRI 7                                     |
| Prism:                 | 3 facet circular rotating indexable prisa |
| Static Gobo wheel:     | 9 static gobos+ope                        |
| Rotating Gobo wheel:   | 7 rotating gobos+ope                      |
| Color wheel:           | 9 colors+ope                              |
| Power connection:      | PowerCON                                  |
| Signal connection:     | 3 pin XLR in&o                            |
| DMX channels:          | 1                                         |
| Control mode:          | DMX 512, Auto, Sound, Master slav         |
| Housing:               | Colour black, ABS+P                       |
| Size:                  | 334 x 270 x 509mm(13.2 x 10.6 x 20.1ii    |
| Package(carton):       | 410 x 360 x 610mm(16.1 x 14.2 x 24ii      |
| N.W.:                  | 13.7kg(30.2ll                             |
| Accessories(included): | Power cable, safety rop                   |
| Accessories(optional): | Clamp, DMX cab                            |
| Enviroment:            | IP2                                       |
|                        |                                           |