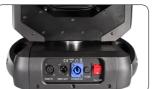

## Technical Data

| ieciiiicai Dala        |                                           |
|------------------------|-------------------------------------------|
| Power supply:          | AC100-240V, 50/60H                        |
| Light source:          | 200W white LE                             |
| Pan:                   | 540                                       |
| Tilt:                  | 270                                       |
| Zoom:                  | 7~20° motorize                            |
| Focus:                 | Motorize                                  |
| Strobe:                | Electronic strob                          |
| Color temperature:     | 6600                                      |
| Color Rendition:       | CRI 7                                     |
| Prism:                 | 3 facet circular rotating indexable prisa |
| Static Gobo wheel:     | 9 static gobos+ope                        |
| Rotating Gobo wheel:   | 7 rotating gobos+ope                      |
| Color wheel:           | 9 colors+ope                              |
| Power connection:      | PowerCON                                  |
| Signal connection:     | 3 pin XLR in&o                            |
| DMX channels:          | 1                                         |
| Control mode:          | DMX 512, Auto, Sound, Master slav         |
| Housing:               | Colour black, ABS+P                       |
| Size:                  | 334 x 270 x 509mm(13.2 x 10.6 x 20.1ii    |
| Package(carton):       | 410 x 360 x 610mm(16.1 x 14.2 x 24ii      |
| N.W.:                  | 13.7kg(30.2ll                             |
| Accessories(included): | Power cable, safety rop                   |
| Accessories(optional): | Clamp, DMX cab                            |
| Enviroment:            | IP2                                       |
|                        |                                           |