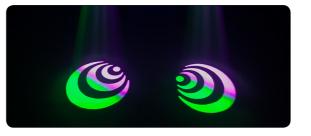

# Key features:

- 200W super brightness LED
- Spot effect
- 7~20 degree motorzied zoom
- 1 Color wheel with 9 colors+open
- 1 Gobo wheel with 9 fixed gobo+open
- 1 Gobo wheel with 7 rotating gobo+open
- · Focus, Zoom, Frost effect
- Over heat protection
- 3-facet prism
- 18 channel mode