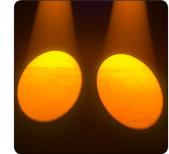

# Key features:

- 200W super brightness LED
- Spot effect
- 7~20 degree motorzied zoom
- 1 Color wheel with 9 colors+open
- 1 Gobo wheel with 9 fixed gobo+open
- 1 Gobo wheel with 7 rotating gobo+open
- · Focus, Zoom, Frost effect
- Over heat protection
- 3-facet prism
- 18 channel mode