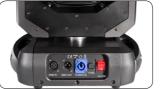

## Technical Data

| ieciiiicai Dala        |                                           |
|------------------------|-------------------------------------------|
| Power supply:          | AC100-240V, 50/60H                        |
| Light source:          | 200W white LE                             |
| Pan:                   | 540                                       |
| Tilt:                  | 270                                       |
| Zoom:                  | 7~20° motorize                            |
| Focus:                 | Motorize                                  |
| Strobe:                | Electronic strob                          |
| Color temperature:     | 6600                                      |
| Color Rendition:       | CRI 7                                     |
| Prism:                 | 3 facet circular rotating indexable prisa |
| Static Gobo wheel:     | 9 static gobos+ope                        |
| Rotating Gobo wheel:   | 7 rotating gobos+ope                      |
| Color wheel:           | 9 colors+ope                              |
| Power connection:      | PowerCON                                  |
| Signal connection:     | 3 pin XLR in&o                            |
| DMX channels:          | 1                                         |
| Control mode:          | DMX 512, Auto, Sound, Master slav         |
| Housing:               | Colour black, ABS+P                       |
| Size:                  | 334 x 270 x 509mm(13.2 x 10.6 x 20.1ii    |
| Package(carton):       | 410 x 360 x 610mm(16.1 x 14.2 x 24ii      |
| N.W.:                  | 13.7kg(30.2ll                             |
| Accessories(included): | Power cable, safety rop                   |
| Accessories(optional): | Clamp, DMX cab                            |
| Enviroment:            | IP2                                       |
|                        |                                           |