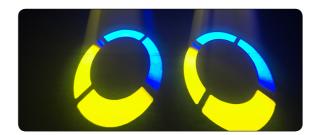

# Key features:

- 200W super brightness LED
- Spot effect
- 7~20 degree motorzied zoom
- 1 Color wheel with 9 colors+open
- 1 Gobo wheel with 9 fixed gobo+open
- 1 Gobo wheel with 7 rotating gobo+open
- · Focus, Zoom, Frost effect
- Over heat protection
- 3-facet prism
- 18 channel mode