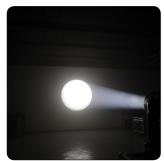

## **HERO 300 PERFORMANCE**

300W LED SPOT WASH ANIMATION

The HERO 300 Performance is a hybrid moving head with spot, wash, animation effect, and powered by a great output 300W white LED. Featuring RDM DMX control, 2 gobo wheels, 1 6-color effect wheel, 1 animation wheel, 1 color wheel, 3 facet prism, motorized focus, zoom and frost effect.

## Key features:

- 300W super brightness LED
- · Spot, Wash Animation effect all-in-one
- 1 Animation wheel with continuous bi-directional rotation
- 1 Color wheel with 7 colors+open
- 1 Gobo wheel with 8 fixed gobo+open
- 1 Gobo wheel with 7 rotating gobo+open
- Focus, Zoom, Frost, Dynamic effect
- 3-facet prism
- 20/25 channel mode
- RDM-DMX control