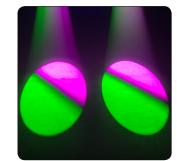

## Key features:

- 300W super brightness LED
- · Spot, Wash Animation effect all-in-one
- 1 Animation wheel with continuous bi-directional rotation
- 1 Color wheel with 7 colors+open
- 1 Gobo wheel with 8 fixed gobo+open
- 1 Gobo wheel with 7 rotating gobo+open
- Focus, Zoom, Frost, Dynamic effect
- 3-facet prism
- 20/25 channel mode
- RDM-DMX control