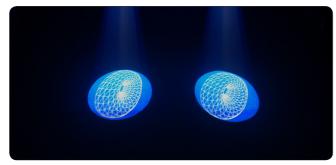

## **HERO 300 PERFORMANCE**

300W LED SPOT WASH ANIMATION

The HERO 300 Performance is a hybrid moving head with spot, wash, animation effect, and powered by a great output 300W white LED. Featuring RDM DMX control, 2 gobo wheels, 1 6-color effect wheel, 1 animation wheel, 1 color wheel, 3 facet prism, motorized focus, zoom and frost effect.

## Key features:

- 300W super brightness LED
- · Spot, Wash Animation effect all-in-one
- 1 Animation wheel with continuous bi-directional rotation
- 1 Color wheel with 7 colors+open
- 1 Gobo wheel with 8 fixed gobo+open
- 1 Gobo wheel with 7 rotating gobo+open
- Focus, Zoom, Frost, Dynamic effect
- 3-facet prism
- 20/25 channel mode
- RDM-DMX control