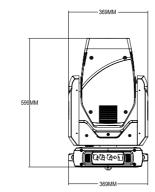

#### Technical Data

| Technical Data              |                                                     |
|-----------------------------|-----------------------------------------------------|
| Power supply:               | AC100-240V, 50/60H                                  |
| Light source:               | 300W white LE                                       |
| Pan:                        | 540                                                 |
| Tilt:                       | 270                                                 |
| Zoom range:                 | 13°-44° motorize                                    |
| Focus:                      | Motorize                                            |
| Strobe:                     | Electronic strob                                    |
| Color temperature:          | 6600                                                |
| Color Rendition:            | CRI 7                                               |
| Prism:                      | 3 facet circular rotating indexable prisr           |
| Frost:                      | Frost filte                                         |
| Static Gobo wheel:          | 8 static gobos+ope                                  |
| Rotating Gobo wheel:        | 7 rotating gobos+ope                                |
| Animation Gobo :            | 3 Continuous bi-directional rotation animation when |
| Color wheel:                | 7 colors+ope                                        |
| 6-color effect color wheel: | 1 6-colors effect color whee                        |
| Power connection:           | PowerCON i                                          |
| Signal connection:          | 3 pin XLR in&out(5-pin optiona                      |
| DMX channels:               | 20/2                                                |
| Control mode:               | RDM, DMX, Auto program, Master slav                 |
| Housing:                    | Colour black, Plast                                 |
| Size:                       | 370 x 285 x 605mm(14.5 x 11.2 x 23.8ir              |
| Package(carton):            | 475 x 387 x 710mm(18.7 x 15.2 x 27.9ir              |
| N.W.:                       | 18.6kg(41ll                                         |
| Accessories(included):      | Power cable, safety rope, Omega bracket             |
| Accessories(optional):      | Clamp, DMX cabl                                     |
| Enviroment:                 | IP2                                                 |
|                             |                                                     |