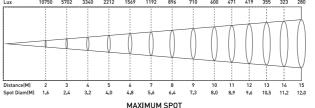

0 PERFORMANCE**

300W LED SPOT WASH ANIMATION

The HERO 300 Performance is a hybrid moving head with spot, wash, animation effect, and powered by a great output 300W white LED. Featuring RDM DMX control, 2 gobo wheels, 1 6-color effect wheel, 1 animation wheel, 1 color wheel, 3 facet prism, motorized focus, zoom and frost effect.

## Key features:

- 300W super brightness LED
- · Spot, Wash Animation effect all-in-one
- 1 Animation wheel with continuous bi-directional rotation
- 1 Color wheel with 7 colors+open
- 1 Gobo wheel with 8 fixed gobo+open
- 1 Gobo wheel with 7 rotating gobo+open
- Focus, Zoom, Frost, Dynamic effect
- 3-facet prism
- 20/25 channel mode
- RDM-DMX control

### Application:

- Concerts
- Night clubs
- Large venues
- Big stages and events









#### Photometric









#### Technical Data

| Technical Data              |                                                     |
|-----------------------------|-----------------------------------------------------|
| Power supply:               | AC100-240V, 50/60H                                  |
| Light source:               | 300W white LE                                       |
| Pan:                        | 540                                                 |
| Tilt:                       | 270                                                 |
| Zoom range:                 | 13°-44° motorize                                    |
| Focus:                      | Motorize                                            |
| Strobe:                     | Electronic strob                                    |