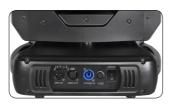

#### Technical Data

| Technical Data              |                                                     |
|-----------------------------|-----------------------------------------------------|
| Power supply:               | AC100-240V, 50/60H                                  |
| Light source:               | 300W white LE                                       |
| Pan:                        | 540                                                 |
| Tilt:                       | 270                                                 |
| Zoom range:                 | 13°-44° motorize                                    |
| Focus:                      | Motorize                                            |
| Strobe:                     | Electronic strob                                    |
| Color temperature:          | 6600                                                |
| Color Rendition:            | CRI 7                                               |
| Prism:                      | 3 facet circular rotating indexable prisr           |
| Frost:                      | Frost filte                                         |
| Static Gobo wheel:          | 8 static gobos+ope                                  |
| Rotating Gobo wheel:        | 7 rotating gobos+ope                                |
| Animation Gobo :            | 3 Continuous bi-directional rotation animation when |
| Color wheel:                | 7 colors+ope                                        |
| 6-color effect color wheel: | 1 6-colors effect color whee                        |
| Power connection:           | PowerCON i                                          |
| Signal connection:          | 3 pin XLR in&out(5-pin optiona                      |
| DMX channels:               | 20/2                                                |
| Control mode:               | RDM, DMX, Auto program, Master slav                 |
| Housing:                    | Colour black, Plast                                 |
| Size:                       | 370 x 285 x 605mm(14.5 x 11.2 x 23.8ir              |
| Package(carton):            | 475 x 387 x 710mm(18.7 x 15.2 x 27.9ir              |
| N.W.:                       | 18.6kg(41ll                                         |
| Accessories(included):      | Power cable, safety rope, Omega bracket             |
| Accessories(optional):      | Clamp, DMX cabl                                     |
| Enviroment:                 | IP2                                                 |
|                             |                                                     |