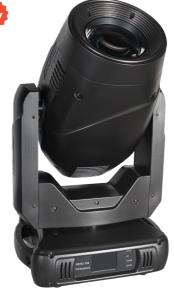

## **HERO 300 PERFORMANCE**

300W LED SPOT WASH ANIMATION

The HERO 300 Performance is a hybrid moving head with spot, wash, animation effect, and powered by a great output 300W white LED. Featuring RDM DMX control, 2 gobo wheels, 1 6-color effect wheel, 1 animation wheel, 1 color wheel, 3 facet prism, motorized focus, zoom and frost effect.

## Key features:

- 300W super brightness LED
- · Spot, Wash Animation effect all-in-one
- 1 Animation wheel with continuous bi-directional rotation
- 1 Color wheel with 7 colors+open
- 1 Gobo wheel with 8 fixed gobo+open
- 1 Gobo wheel with 7 rotating gobo+open
- Focus, Zoom, Frost, Dynamic effect
- 3-facet prism
- 20/25 channel mode
- RDM-DMX control