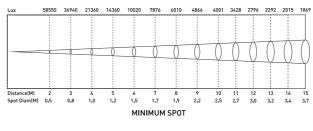

300 PERFORMANCE**

300W LED SPOT WASH ANIMATION

The HERO 300 Performance is a hybrid moving head with spot, wash, animation effect, and powered by a great output 300W white LED. Featuring RDM DMX control, 2 gobo wheels, 1 6-color effect wheel, 1 animation wheel, 1 color wheel, 3 facet prism, motorized focus, zoom and frost effect.

## Key features:

- 300W super brightness LED
- · Spot, Wash Animation effect all-in-one
- 1 Animation wheel with continuous bi-directional rotation
- 1 Color wheel with 7 colors+open
- 1 Gobo wheel with 8 fixed gobo+open
- 1 Gobo wheel with 7 rotating gobo+open
- Focus, Zoom, Frost, Dynamic effect
- 3-facet prism
- 20/25 channel mode
- RDM-DMX control

### Application:

- Concerts
- Night clubs
- Large venues
- Big stages and events









#### Photometric









#### Technical Data

| Technical Data              |                                                     |
|-----------------------------|-----------------------------------------------------|
| Power supply:               | AC100-240V, 50/60H                                  |
| Light source:               | 300W white LE                                       |
| Pan:                        | 540                                                 |
| Tilt:                       | 270                                                 |
| Zoom range:                 | 13°-44° motorize                                    |
| Focus:                      | Motorize                                            |
| Strobe:                     | Electronic strob