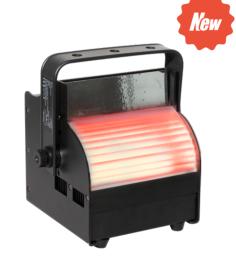

LED RGBW cyclorama light

**CYC RGBW** 

Equiped with high power RGBW LEDs, the CYC RGBW is a cyclorama fixture with even and wide wash of wall, cyclorama or curtains. Various built-in programs, small size body makes it easy to install and use.

## Key features:

- 175Watt LEDs
- RGBW color mixing
- Super bright, uniform coverage and even lighting
- Compatible with DMX and RDM protocols
- Various preset programs
- Dimmer curves selectable
- Flicker free operation
- LCD display
- Easy to install and setup
- PWM 1.2 20 KHz selectable