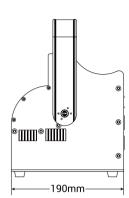

## **Technical Data**

| Power supply:       | AC100-240V, 50/60Hz                             |
|---------------------|-------------------------------------------------|
| Light source:       | 175W LED                                        |
| LED color.          | RGBW                                            |
| Power connection:   | PowerCON in & out                               |
| Signal connection:  | 3-pin XLR in & out(5-pin optional)              |
| Control channels:   | 2/4/6/8                                         |
| Control mode:       | DMX, RDM                                        |
| Dimmer curves:      | Standard/ Stage/ TV/ Architecture/ Theatre      |
| Frequency:          | 1.2 KHz, 1.6 KHz, 2.4 KHz, 4 KHz, 6 KHz, 20 KHz |
| Housing:            | Colour black, Aluminum                          |
| Size:               | 193 x 190 x 266.5mm                             |
| N.W.:               | 2.7 kg                                          |
| Accessories(incl.): | Power cable                                     |
| Accessories(opt.):  | Safety cable, Clamp                             |
| Environment:        | IP20                                            |
|                     |                                                 |

## **Dimensions**