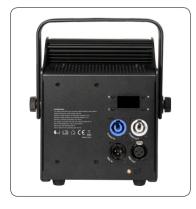

## **Technical Data**

| Power supply:       | AC100-240V, 50/60Hz                             |
|---------------------|-------------------------------------------------|
| Light source:       | 175W LED                                        |
| LED color.          | RGBW                                            |
| Power connection:   | PowerCON in & out                               |
| Signal connection:  | 3-pin XLR in & out(5-pin optional)              |
| Control channels:   | 2/4/6/8                                         |
| Control mode:       | DMX, RDM                                        |
| Dimmer curves:      | Standard/ Stage/ TV/ Architecture/ Theatre      |
| Frequency:          | 1.2 KHz, 1.6 KHz, 2.4 KHz, 4 KHz, 6 KHz, 20 KHz |
| Housing:            | Colour black, Aluminum                          |
| Size:               | 193 x 190 x 266.5mm                             |
| N.W.:               | 2.7 kg                                          |
| Accessories(incl.): | Power cable                                     |
| Accessories(opt.):  | Safety cable, Clamp                             |
| Environment:        | IP20                                            |
|                     |                                                 |