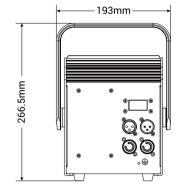

## **Technical Data**

| Power supply:       | AC100-240V, 50/60Hz                             |
|---------------------|-------------------------------------------------|
| Light source:       | 175W LED                                        |
| LED color.          | RGBW                                            |
| Power connection:   | PowerCON in & out                               |
| Signal connection:  | 3-pin XLR in & out(5-pin optional)              |
| Control channels:   | 2/4/6/8                                         |
| Control mode:       | DMX, RDM                                        |
| Dimmer curves:      | Standard/ Stage/ TV/ Architecture/ Theatre      |
| Frequency:          | 1.2 KHz, 1.6 KHz, 2.4 KHz, 4 KHz, 6 KHz, 20 KHz |
| Housing:            | Colour black, Aluminum                          |
| Size:               | 193 x 190 x 266.5mm                             |
| N.W.:               | 2.7 kg                                          |
| Accessories(incl.): | Power cable                                     |
| Accessories(opt.):  | Safety cable, Clamp                             |
| Environment:        | IP20                                            |
|                     |                                                 |

## **Dimensions**